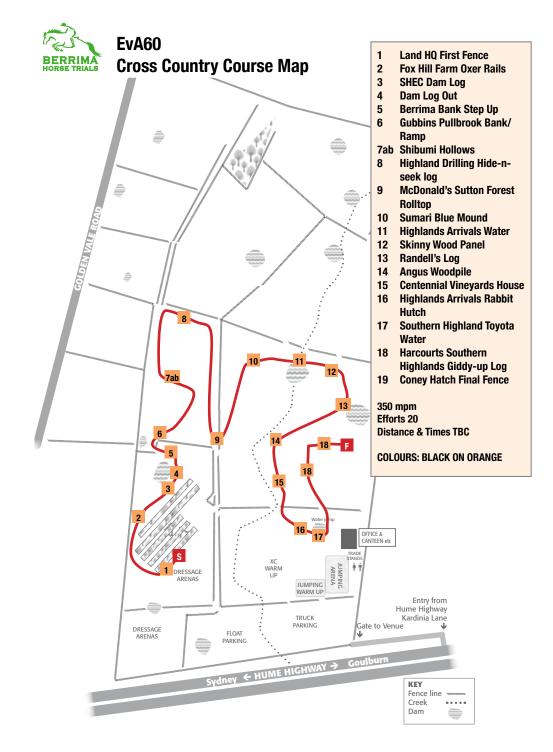

| Class                                     | Are-<br>na | Dressage<br>Sat | Test                                | Jump<br>Day | Jump Time     | CC SUN                   |
|-------------------------------------------|------------|-----------------|-------------------------------------|-------------|---------------|--------------------------|
| Southern Highland Toyoto CCN2*-S          | 1          | 12:30 - 14:45   | 2020 Eventing CCI<br>2* Test A      | Sun         | 12:50 - 13:20 | 13:55 - 14:30<br>Map p9  |
| Centennial Vineyards CCN1*-S              | 2          | 12:30 - 14:30   | 2020 Eventing CCN<br>1* Test A      | Sun         | 11:30 - 12:20 | 13:15 - 13:40<br>Map p13 |
| Land HQ CCN1*-S Junior                    | 2          | 14:45 - 15:45   | I lest A                            |             |               | Mah h12                  |
| Fox Hill Farm EvA95 A                     | 4          | 12:30 - 15:45   | 2020 5 1 05                         |             |               | 44 45 43.00              |
| SHEC EvA95 B                              | 5          | 12:30 - 15:45   | 2020 Eventing 95cm<br>Test A        | Sun         | 8:30 - 11:00  | 11:45 - 13:00<br>Map p15 |
| Shibumi Equestrian Centre EvA95 Junior    | 3          | 13:00 - 15:15   | ICSTA                               |             |               | тиар ртэ                 |
| Gubbins Pullbrook Group EvA80 A           | 1          | 8:30 - 11:45    |                                     |             |               |                          |
| Sumari Blue EvA80 B                       | 2          | 8:30 - 11:45    | 2020 Eventing 80cm<br>Test A        | Sat         | 13:00 - 16:00 | 10:00 - 11:30<br>Map p26 |
| McDonald's Sutton Forest EvA80 Junior     | 3          | 8:30 - 12:30    | iestA                               |             |               | iviap pzo                |
| Highland Drilling EvA60 A                 | 4          | 8:30 - 11:15    | 2000 5 11 45                        |             |               |                          |
| Highland Arrivals EvA60 B                 | 5          | 8:30 - 11:15    | 2020 Eventing 45cm<br>& 60cm Test A | Sat         | 10:00 - 12:30 | 8:30 - 9:45<br>Map p31   |
| Harcourts Southern Highlands EvA60 Junior | 6          | 8:30 - 12:00    | a oodiii lestA                      |             |               | Map po I                 |