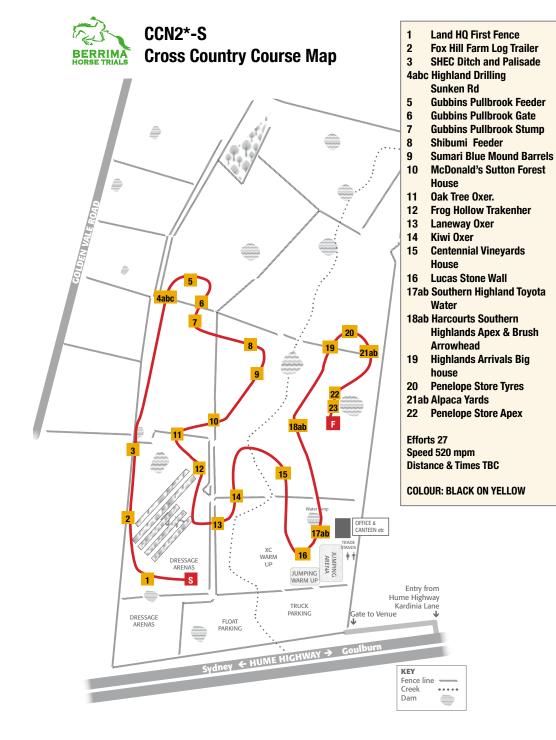

| Class                                     | Are-<br>na | Dressage<br>Sat | Test                                | Jump<br>Day | Jump Time     | CC SUN                   |
|-------------------------------------------|------------|-----------------|-------------------------------------|-------------|---------------|--------------------------|
| Southern Highland Toyoto CCN2*-S          | 1          | 12:30 - 14:45   | 2020 Eventing CCI<br>2* Test A      | Sun         | 12:50 - 13:20 | 13:55 - 14:30<br>Map p9  |
| Centennial Vineyards CCN1*-S              | 2          | 12:30 - 14:30   | 2020 Eventing CCN<br>1* Test A      | Sun         | 11:30 - 12:20 | 13:15 - 13:40<br>Map p13 |
| Land HQ CCN1*-S Junior                    | 2          | 14:45 - 15:45   | I lest A                            |             |               | Mah h12                  |
| Fox Hill Farm EvA95 A                     | 4          | 12:30 - 15:45   | 2020 5 1 05                         |             |               | 44 45 43.00              |
| SHEC EvA95 B                              | 5          | 12:30 - 15:45   | 2020 Eventing 95cm<br>Test A        | Sun         | 8:30 - 11:00  | 11:45 - 13:00<br>Map p15 |
| Shibumi Equestrian Centre EvA95 Junior    | 3          | 13:00 - 15:15   | ICSTA                               |             |               | тиар ртэ                 |
| Gubbins Pullbrook Group EvA80 A           | 1          | 8:30 - 11:45    |                                     |             |               |                          |
| Sumari Blue EvA80 B                       | 2          | 8:30 - 11:45    | 2020 Eventing 80cm<br>Test A        | Sat         | 13:00 - 16:00 | 10:00 - 11:30<br>Map p26 |
| McDonald's Sutton Forest EvA80 Junior     | 3          | 8:30 - 12:30    | iestA                               |             |               | iviap pzo                |
| Highland Drilling EvA60 A                 | 4          | 8:30 - 11:15    | 2000 5 11 45                        |             |               |                          |
| Highland Arrivals EvA60 B                 | 5          | 8:30 - 11:15    | 2020 Eventing 45cm<br>& 60cm Test A | Sat         | 10:00 - 12:30 | 8:30 - 9:45<br>Map p31   |
| Harcourts Southern Highlands EvA60 Junior | 6          | 8:30 - 12:00    | a oodiii lestA                      |             |               | Map po I                 |