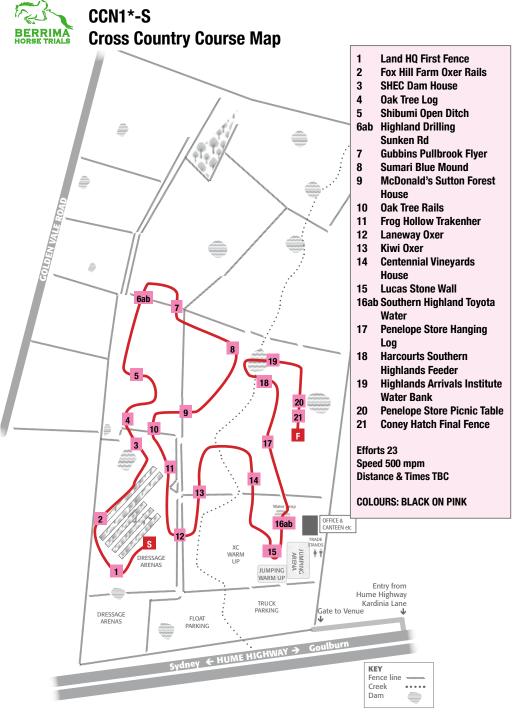

| Class                                     | Are-<br>na | Dressage<br>Sat | Test                                | Jump<br>Day | Jump Time     | CC SUN                   |
|-------------------------------------------|------------|-----------------|-------------------------------------|-------------|---------------|--------------------------|
| Southern Highland Toyoto CCN2*-S          | 1          | 12:30 - 14:45   | 2020 Eventing CCI<br>2* Test A      | Sun         | 12:50 - 13:20 | 13:55 - 14:30<br>Map p9  |
| Centennial Vineyards CCN1*-S              | 2          | 12:30 - 14:30   | 2020 Eventing CCN<br>1* Test A      | Sun         | 11:30 - 12:20 | 13:15 - 13:40<br>Map p13 |
| Land HQ CCN1*-S Junior                    | 2          | 14:45 - 15:45   | I lest A                            |             |               | Mah h12                  |
| Fox Hill Farm EvA95 A                     | 4          | 12:30 - 15:45   | 2020 5 1 05                         |             |               | 44 45 43.00              |
| SHEC EvA95 B                              | 5          | 12:30 - 15:45   | 2020 Eventing 95cm<br>Test A        | Sun         | 8:30 - 11:00  | 11:45 - 13:00<br>Map p15 |
| Shibumi Equestrian Centre EvA95 Junior    | 3          | 13:00 - 15:15   | ICSTA                               |             |               | тиар ртэ                 |
| Gubbins Pullbrook Group EvA80 A           | 1          | 8:30 - 11:45    |                                     |             |               |                          |
| Sumari Blue EvA80 B                       | 2          | 8:30 - 11:45    | 2020 Eventing 80cm<br>Test A        | Sat         | 13:00 - 16:00 | 10:00 - 11:30<br>Map p26 |
| McDonald's Sutton Forest EvA80 Junior     | 3          | 8:30 - 12:30    | iestA                               |             |               | iviap pzo                |
| Highland Drilling EvA60 A                 | 4          | 8:30 - 11:15    | 2000 5 11 45                        |             |               |                          |
| Highland Arrivals EvA60 B                 | 5          | 8:30 - 11:15    | 2020 Eventing 45cm<br>& 60cm Test A | Sat         | 10:00 - 12:30 | 8:30 - 9:45<br>Map p31   |
| Harcourts Southern Highlands EvA60 Junior | 6          | 8:30 - 12:00    | a oodiii lestA                      |             |               | Map po I                 |