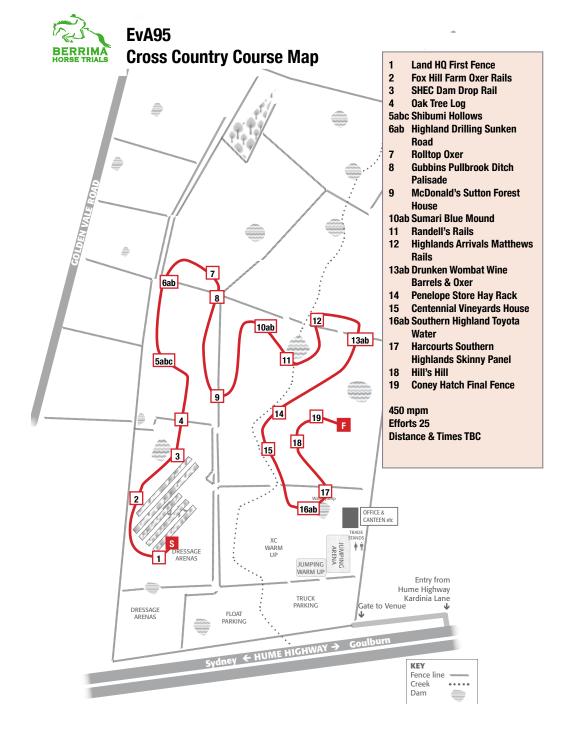

#### **COURSE DESIGNER'S COMMENTS**

Great changes continue at Berrima!! We welcome Sandy Lucas as the designer for the EVA 60, EVA 80 and EVA 95 classes. Sandy has put her hand up to take on the challenge of designing friendly, inviting courses for the lower grades. We really are grateful for her energy, her imagination and her attention to detail

Berrima continues to plough all its profits from running events plus grant money from EvNSW and the Footing Fund back into its courses. After the worst drought in Australia's recorded history, the tide has turned and La Niña has arrived. We have spent the days leading up to the event pumping out the water jump and trying to reduce the water flowing down from the catchment – a very different task to wetting the dust and aerating the rock hard ground a year ago.

Craig Gordon is our course builder – back after 12 years - and has done a wonderful job putting our courses together and constructing our fences safely.

The other important issue to note is that we have incorporated a number of frangible devices on fences in the upper classes. These MIMSafe NewEra Safety Clips are imported from Sweden. While we know that these devices are not the complete answer to XC safety, their introduction is a welcome sign of our determination to make our courses as safe as it is possible, and to reduce the number of possible horse falls. There is a massive effort by Course Designers, Course Builders and Technical Delegates to increase our risk management – at every level - and reduce the risks of serious accidents as much as possible.

Best spectator spots are at the Southern Highland Toyota Water Complex, the Highland Quality Firewood Sunken Road fence, and the dam bank near the Finish. We are thrilled that we can again run out sport in these fraught Covid times!